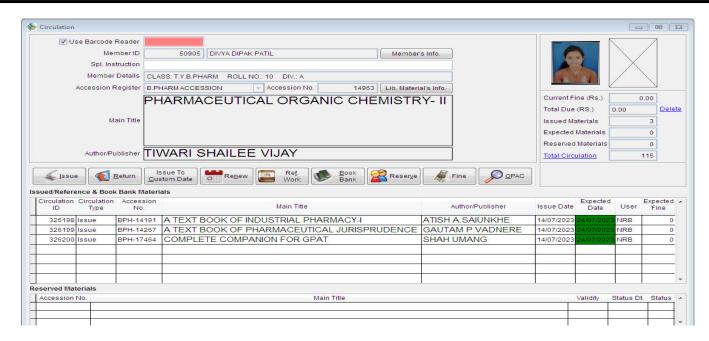

### Library:

VRIDDHI software used for circulation of books in library. Students and staff ID generated through VRIDDHI software through which issue and return process of books is carried out. DELNET portal subscription is done every year for which is used for e-books and e-journals.

Dr. Suresh G. Patil

Adv. Sandeep S. Patil

Dr. G. P. Vadnere

**Founder President** 

President

**Principal** 

Circulation of Books through VRIDDHI Software

Mahatma Gandhi Shikshan Mandal's