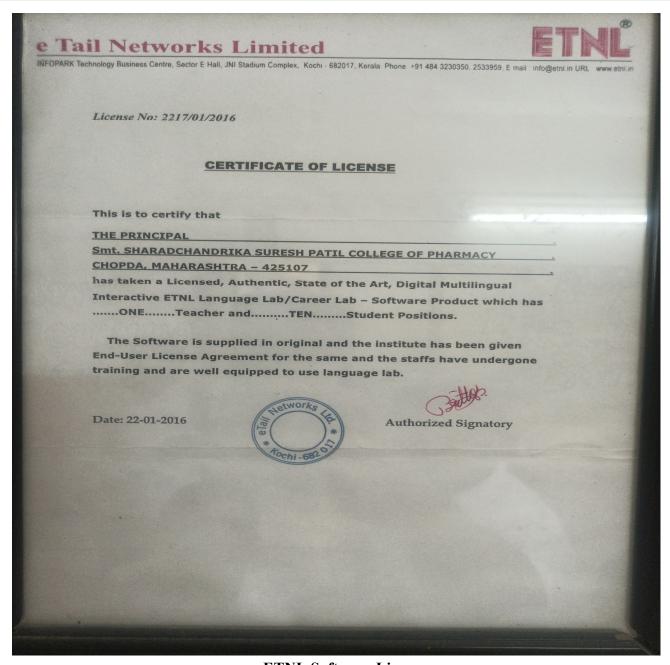

Dr. Suresh G. Patil

Adv. Sandeep S. Patil

Dr. G. P. Vadnere

**Founder President** 

President

**Principal** 

- Language lab software provided to students for development of soft skills.
- Pharmacology laboratory has simulation software for students.
- Various committees are displayed on institute website for student's support.
- Above digital functions are realized online through internet with support of ICT based infrastructure available in the College.
- Institute has also purchased Bulk SMS pack to sent the messages to students regarding admission and other information.