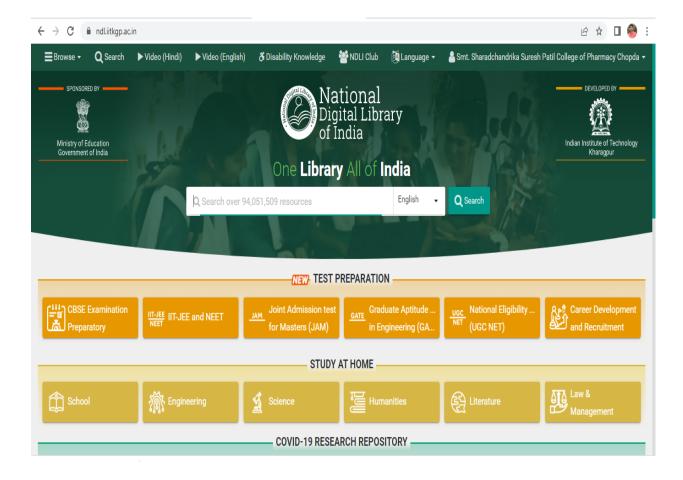

### Library:

VRIDDHI software used for circulation of books in library. Students and staff ID generated through VRIDDHI software through which issue and return process of books is carried out. DELNET portal subscription is done every year for which is used for e-books and e-journals.

**National Digital Library** 

Mahatma Gandhi Shikshan Mandal's