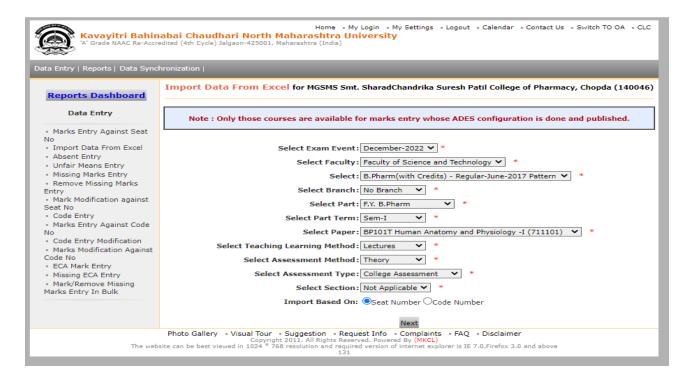

### **Examination System:**

There is a fully computerized exam cell which conducts exams, maintains curriculum and publishes results online. Institute and affiliated Kavayitri Bahinabai Chaudhari North Maharashtra University works in harmony and collaboration for successful implementation of digital platform. KBCNMU has started e-suvidha center <a href="https://nmuj.digitaluniversity.ac">https://nmuj.digitaluniversity.ac</a> for all students. Admission process, filling of examination form, downloading of hall ticket, declaration of results, filling revaluation forms, photocopy form all such facilities are available to students through E-Suvidha center.

- KBCNMU has provided ADES software through which entry of marks of all students for internal examination, practical semester examination has been carried out. Student's hall tickets all examination record can be generated through ADES software.
- Exam department has secured mail id <a href="mailto:bharmexamchoda@gmail.com">bharmexamchoda@gmail.com</a> through which exam department communicate to KBCNMU and all staff members.
- Question papers from staff are received on exam department mail id <a href="mailto:bharmexamchoda@gmail.com">bharmexamchoda@gmail.com</a>.
- Exam time table are circulated through dedicated WhatsApp group.
- SMS are sent to students regarding examination rules and regulations.
- Result is declared on the KBCNMU website and mark sheets are available online.
- Students having any issue regarding to their results are communicated to KBCNMU through mail only.
- Hence, the online interface has become an integral part of the system. The e-governance

**Examination Support Portal by KBCNMU Jalgaon** 