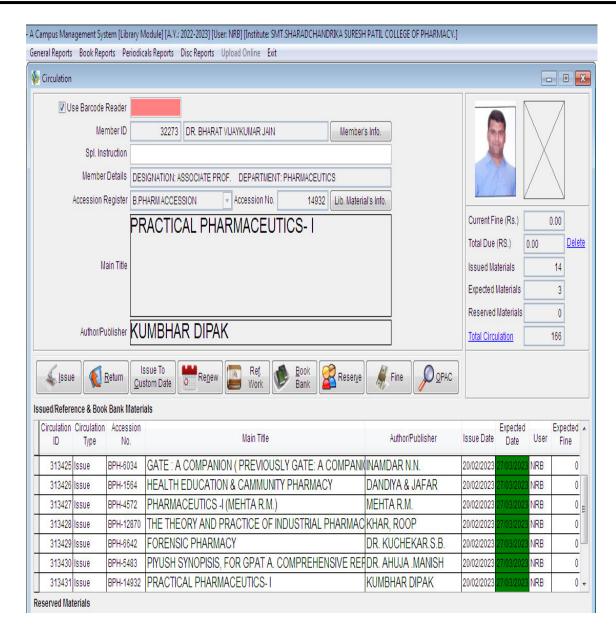

### Library:

VRIDDHI software used for circulation of books in library. Students and staff ID generated through VRIDDHI software through which issue and return process of books is carried out. DELNET portal subscription is done every year for which is used for e-books and e-journals.

**National Digital Library** 

Mahatma Gandhi Shikshan Mandal's

# Smt. Sharadchandrika Suresh Patil College of Pharmacy

Chopda-425107. Dist. Jalgaon, (M.S.), India.

Phone / Fax No - +91-2586-222366/223150. E-mail-bpharmchopda@yahoo.com

(Affiliated to Kavayitri Bahinabai Chaudhari North Maharashtra University, Approved by Govt. of Maharashtra and Pharmacy Council of India, New Delhi.)

Dr. Suresh G. Patil

Adv. Sandeep S. Patil

Dr. G. P. Vadnere

**Founder President** 

President

**Principal** 

Circulation of Books through VRIDDHI Software

Mahatma Gandhi Shikshan Mandal's