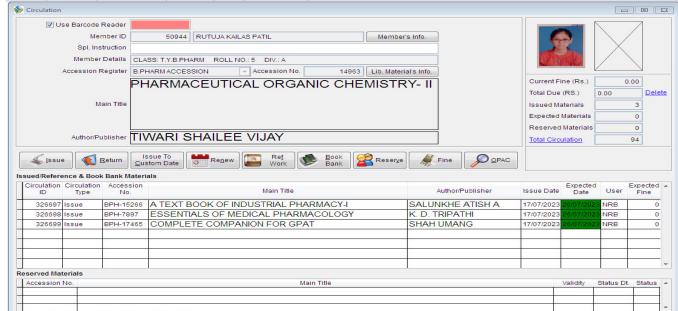

### Library:

VRIDDHI software used for circulation of books in library. Students and staff ID generated through VRIDDHI software through which issue and return process of books is carried out. DELNET portal subscription is done every year for which is used for e-books and e-journals.

Dr. Suresh G. Patil

Adv. Sandeep S. Patil

Dr. G. P. Vadnere

**Founder President** 

President

**Principal** 

Circulation of Books through VRIDDHI Software

Mahatma Gandhi Shikshan Mandal's