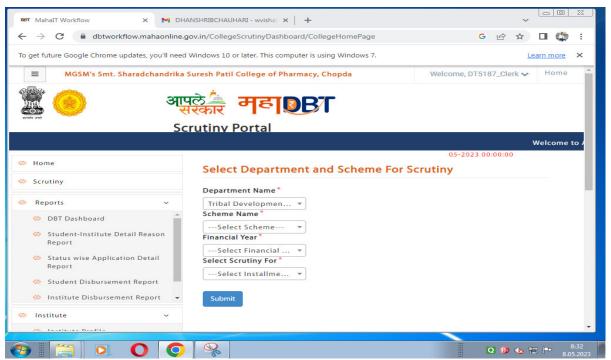

#### Following are the activities carried out using different software's as a part of e-Governance.

- The College has a Biometric attendance system compulsory for all the staff. The biometric system is connected to ESSL software that keeps the monthly record of attendance of all the staff.
- Salary is paid to the staff through net banking PF, TDS,
- Student satisfaction survey is conducted through online feedback system.
- Supervision of various scholarship schemes: Government of Maharashtra has started DBT
  Portal through which students apply for scholarship. Student's applications are checked
  through online portal by clerk and Principal log in after that these forms are forwarded to
  Social Welfare Department for approval.
- Wi-Fi campus.
- Fully computerized office and academic departments.
- All information about every student is available on VRIDDHI software.
- A committed WhatsApp group has been created for sharing orders information, direction,
   vital announcements and notices to the employees.

### Online Feedback system for students

Screenshot for MAHA DBT Portal for Students Scholarship Support

Mahatma Gandhi Shikshan Mandal's