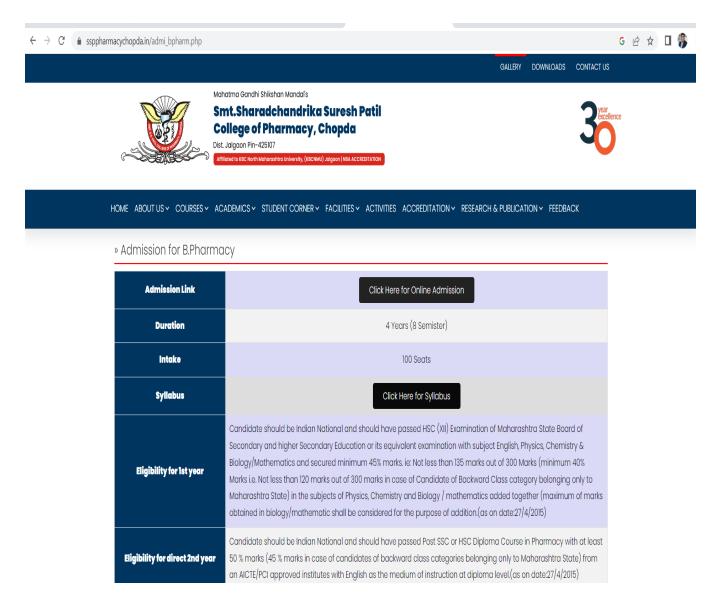

#### **Institute Website**

Smt. Sharadchandrika Suresh Patil College of Pharmacy has its official website as <a href="https://ssppharmacychopda.in">https://ssppharmacychopda.in</a>. The website acts as the mirror of all college and creates organization's image in the society. A separate web designer/service provider has been appointed who takes care of designing of website. A college website committee has been constituted. The members of committee submit the verified data to website committee in charge. Then in charge of website committee updates the data on website with prior permission from Principal. The institute website displays information related to organization, Vision and Mission, staff and their profile, approvals and affiliations to various regulatory bodies, admission and admission process, course offered, academic calendar and time table, student support and activities, training and placement, co-curricular and extra-curricular activities, infrastructure and facilities available.

Maharashtra and Pharmacy Council of India, New Delhi.)

Dr. Suresh G. Patil

Adv. Sandeep S. Patil

Dr. G. P. Vadnere

**Founder President** 

**President** 

**Principal** 

**Institute Website (Link for admission process)** 

### Students' Admission and Support

The admission process for first year students is regulated by Directorate of Technical Education, Government of Maharashtra through their web portal <a href="https://cetcell.mahacet.org/">https://cetcell.mahacet.org/</a>. The institute has Facilitation center through which institute conducts the admission process. FC center helps all students for registration, confirmation those who are visiting to institute. Online ICT tools used for teaching, respective subject teacher provides the notes, study material to students through different online ICT tools such as Google classroom, blogger, YouTube etc.

#### Online admission and support activities include the followings as such

- College has purchased VRIDDHI software where students' data is entered and all the student's queries are handled at one place. Thus, we get all the information of a student in one place. This software also helps to get a bonafide certificate as well as the leaving certificates to the students.
- Disclosure of admission rules/schedule on college website.
- Verification of documents, payment of fees & other admission formalities,
- Preparation & publication of admission rolls and related statistics,
- Management of different scholarship schemes for students,
- Disclosure of students-centric information/data/materials on web-site,
- ICT based teaching in smart class-rooms. Interactive Intellectual Panel is available in each classroom.